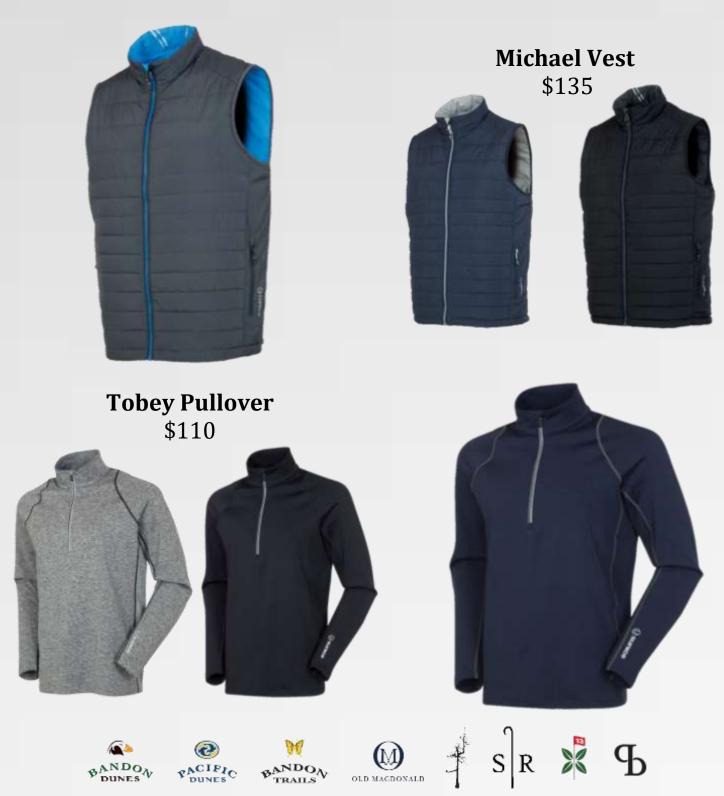

All prices include your choice of one of our eight resort course logos. Your corporate or event logo can be added for an additional \$15 per embroidery with a supplied DST file of your logo.

For additional information and to place orders contact one of our Group Merchandise Sales Coordinators groupgifts@bandondunesgolf.com - (541) 347.8435