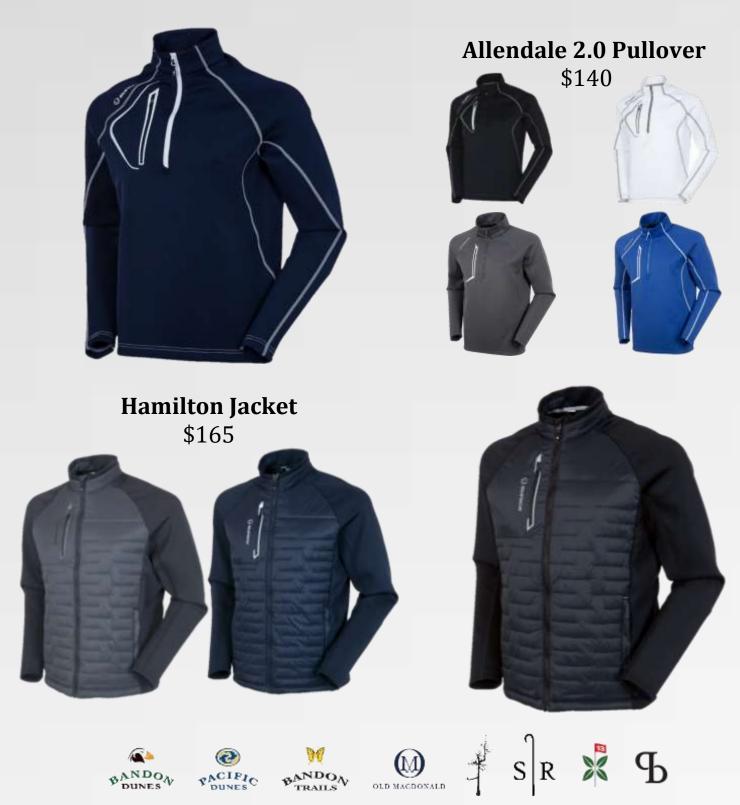

All prices include your choice of one of our eight resort course logos. Your corporate or event logo can be added for an additional \$15 per embroidery with a supplied DST file of your logo.

All prices include your choice of one of our eight resort course logos. Your corporate or event logo can be added for an additional \$15 per embroidery with a supplied DST file of your logo.