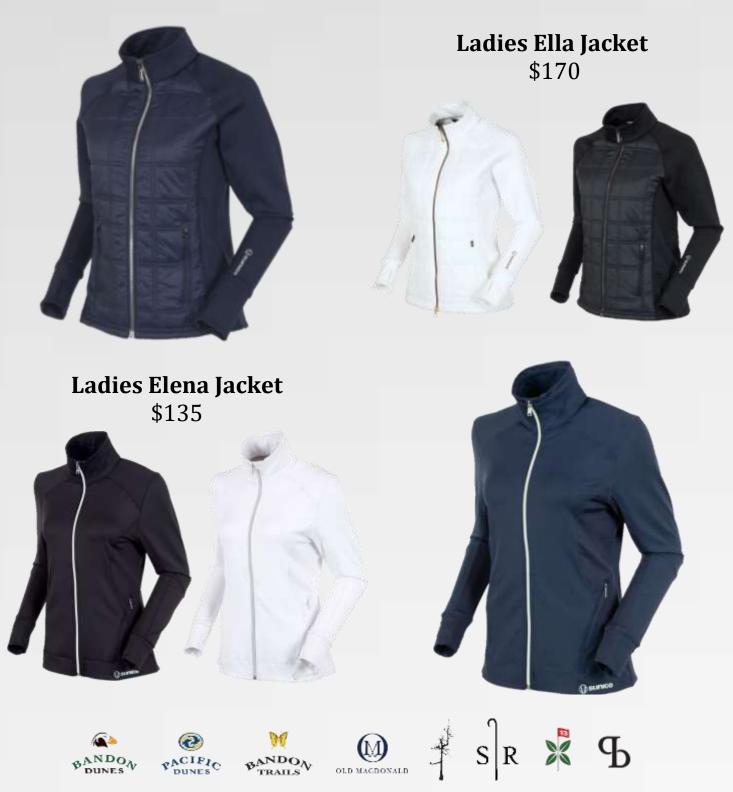

## **Ladies Maci Vest** \$135

All prices include your choice of one of our eight resort course logos. Your corporate or event logo can be added for an additional \$15 per embroidery with a supplied DST file of your logo.