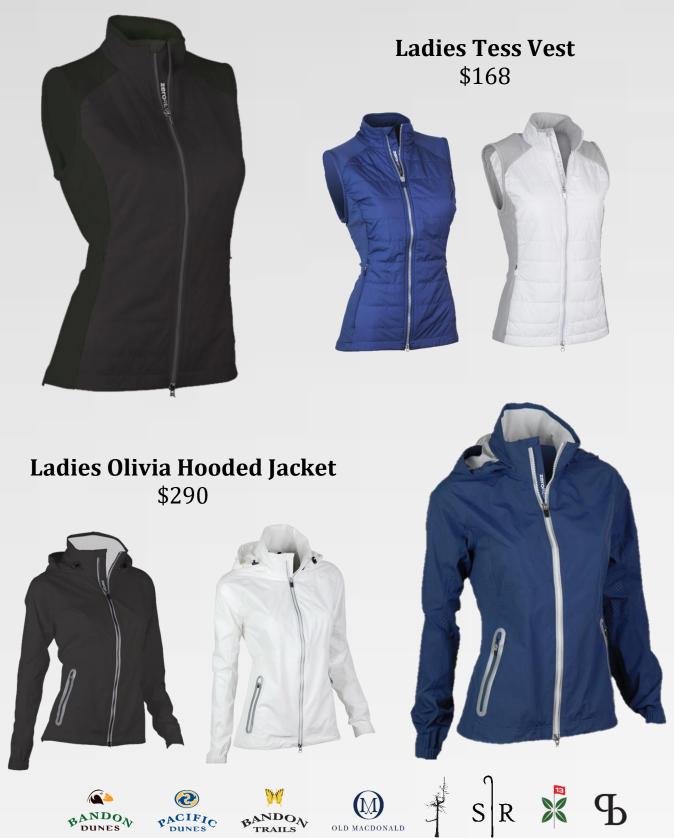

All prices include your choice of one of our eight resort course logos. Your corporate or event logo can be added for an additional \$15 per embroidery with a supplied DST file of your logo.